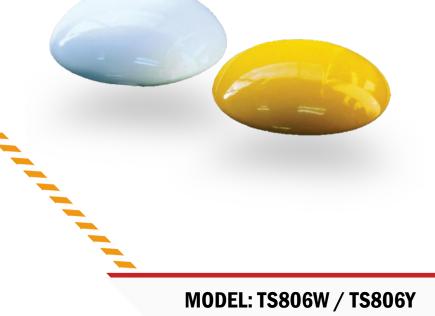

## CERAMIC ROAD STUD

## **DESCRIPTION:**

Ceramics road stud glazed finish protects against weathering especially during rain, excellent day time visibility, available in high visibly white or yellow. A well-gripped bottom helps them easily installed with epoxy resin.

Being consist of a heat-fired, vitreous, ceramic base and a heat-fired, opaque, glazed surface and glazed finish protecting against bad weather especially raining Excellent day and night time visibility.